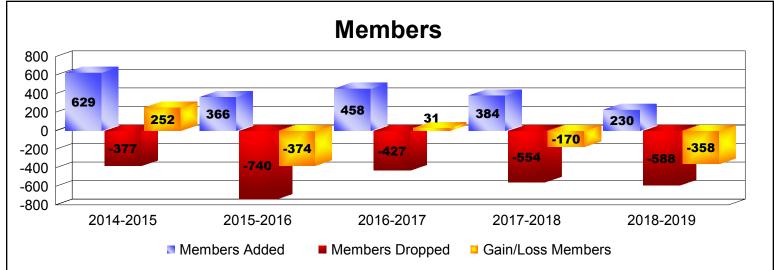

District 334 D

As of June 2019 Cumulative

| Year      | New<br>Clubs | Dropped<br>Clubs | Gain/<br>Loss<br>Clubs | New<br>Members | Charter<br>Members | Reinstate<br>Members | Transfer<br>Members | Total<br>Member<br>Added | Total<br>Members<br>Dropped | Gain/<br>Loss<br>Members |
|-----------|--------------|------------------|------------------------|----------------|--------------------|----------------------|---------------------|--------------------------|-----------------------------|--------------------------|
| 2014-2015 | 1            | 0                | 1                      | 580            | 48                 | 1                    | 0                   | 629                      | -377                        | 252                      |
| 2015-2016 | 0            | -2               | -2                     | 359            | 0                  | 6                    | 1                   | 366                      | -740                        | -374                     |
| 2016-2017 | 1            | -1               | 0                      | 417            | 28                 | 9                    | 4                   | 458                      | -427                        | 31                       |
| 2017-2018 | 1            | 0                | 1                      | 357            | 21                 | 2                    | 4                   | 384                      | -554                        | -170                     |
| 2018-2019 | 0            | -1               | -1                     | 226            | 0                  | 3                    | 1                   | 230                      | -588                        | -358                     |
| Average   | 1            | -1               | 0                      | 388            | 19                 | 4                    | 2                   | 413                      | -537                        | -124                     |