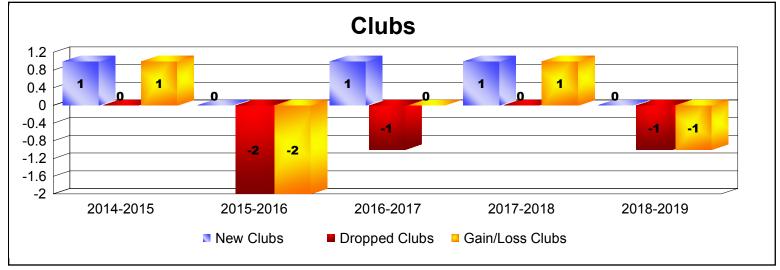

District 334 D

As of June 2019 Cumulative

| Year      | New<br>Clubs | Dropped<br>Clubs | Gain/<br>Loss<br>Clubs | New<br>Members | Charter<br>Members | Reinstate<br>Members | Transfer<br>Members | Total<br>Member<br>Added | Total<br>Members<br>Dropped | Gain/<br>Loss<br>Members |
|-----------|--------------|------------------|------------------------|----------------|--------------------|----------------------|---------------------|--------------------------|-----------------------------|--------------------------|
| 2014-2015 | 1            | 0                | 1                      | 580            | 48                 | 1                    | 0                   | 629                      | -377                        | 252                      |
| 2015-2016 | 0            | -2               | -2                     | 359            | 0                  | 6                    | 1                   | 366                      | -740                        | -374                     |
| 2016-2017 | 1            | -1               | 0                      | 417            | 28                 | 9                    | 4                   | 458                      | -427                        | 31                       |
| 2017-2018 | 1            | 0                | 1                      | 357            | 21                 | 2                    | 4                   | 384                      | -554                        | -170                     |
| 2018-2019 | 0            | -1               | -1                     | 226            | 0                  | 3                    | 1                   | 230                      | -588                        | -358                     |
| Average   | 1            | -1               | 0                      | 388            | 19                 | 4                    | 2                   | 413                      | -537                        | -124                     |